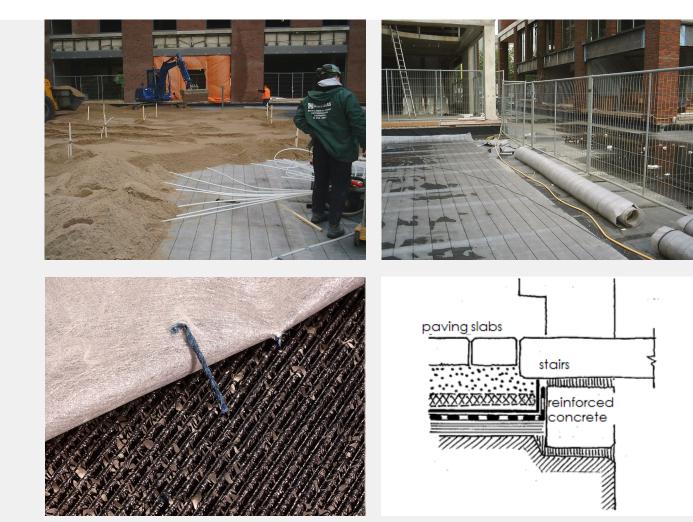

The parking deck was covered with 5m wide Enkadrain 5004C/5-2s/T100PP. A layer of soil was laid on top followed by paving and lighting fixtures.

Enkadrain was rolled out over the parking deck with the overlaps in the correct place. The close-up shows in detail how the drain was installed directly onto the sub- and adjacent structure. A drainage pipe was then connected.

The soil layer was tipped in and spread over the surface of the deck so as not to damage the lighting wiring, as can be seen on the photograph on the next page.

Total surface area: approx. 3,500 m2.