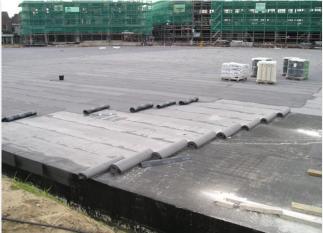

Under the pavement of the parking deck, a layer of Enkadrain 5004C/5-2s/T110PP was fitted to divert rainwater penetrating the upper layer to a central drainage point.

Enkadrain 5004C/5-2s/T110PP is a 4 mm thick, 5 m wide drainage mat which is resistant to high top loads. Even at

maximum superimposed loads of 20 tons per  $m^2\,\text{water}\,\text{is still}$  drained.

The installation of Enkadrain 5004C/5-2s/T110PP ensured that no annoying puddles would form on the square, removing the risk of additional weight from the permanent presence of water.

## **Enka**<sup>®</sup>solutions

The large size of the Enkadrain rolls enabled a speedy installation of the drainage system on the deck.

Enkadrain was rolled out over the parking deck with the overlaps in the correct place. The close-up shows in detail how the drain was installed directly onto the sub- and adjacent structure.