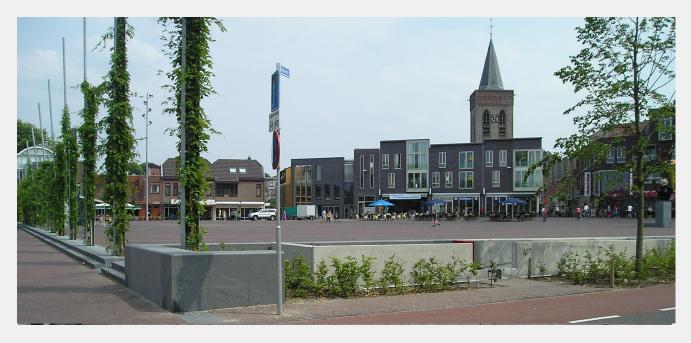

## Parking lot & market square Ede, the Netherlands

Enkadrain® 5004C/5-2s/T110PP

To provide additional parking space in Ede, the central market square was reconstructed. A parking lot was built underneath the square which was given a face-lift at the same time.

Total surface area: approx. 8.500 m2.