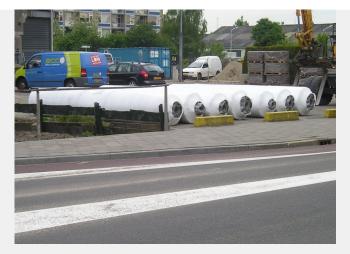

## **Enka**<sup>®</sup>solutions

The large size of the Enkadrain rolls enabled a speedy installation of the drainage system on the deck.

Enkadrain was rolled out over the parking deck with the overlaps in the correct place. The close-up shows in detail how the drain was installed directly onto the sub- and adjacent structure.