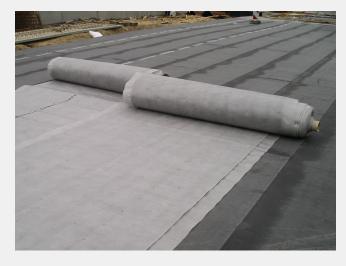

Under the pavement of the parking deck, a layer of Enkadrain 5004C/5-2s/T110PP was fitted to divert rainwater penetrating the upper layer to a central drainage point.

Enkadrain 5004C/5-2s/T110PP is a 4 mm thick, 5 m wide drainage mat which is resistant to high top loads. Even at

maximum superimposed loads of 20 tons per  $m^2\,\text{water}\,\text{is still}$  drained.

The installation of Enkadrain 5004C/5-2s/T110PP ensured that no annoying puddles would form on the square, removing the risk of additional weight from the permanent presence of water.